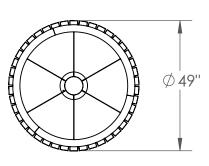

# CUBIC CHA2193-14

Mounting Note: Fixtures weighing over 50 LBS. Must mount to building structure

Electrical: Integrated LED

Electrical Type: LED

Wattage: 48 Voltage: 120

Source Lumens: 5438

Down Light: N/A Dimming: ELV/TRIAC

CCT: 3000K CRI: 90

Mounting: Building Structure

Weight: 160 lbs. Suspension: Cable UL Location: Dry

Slope: Flat Mount Only