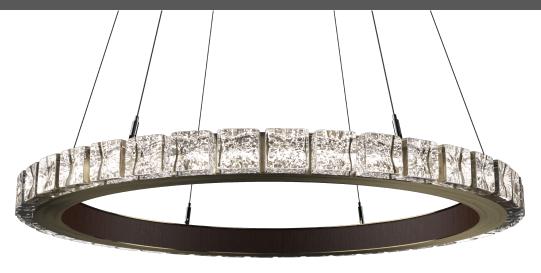

# CUBIC CHA2193-14

Mounting Note: Fixtures weighing over 50 LBS. Must mount to building structure

Electrical: Integrated LED

Electrical Type: LED

Wattage: 48 Voltage: 120

Source Lumens: 5438

Down Light: N/A Dimming: ELV/TRIAC

CCT: 3000K CRI: 90

Mounting: Building Structure

Weight: 160 lbs. Suspension: Cable UL Location: Dry

Slope: Flat Mount Only