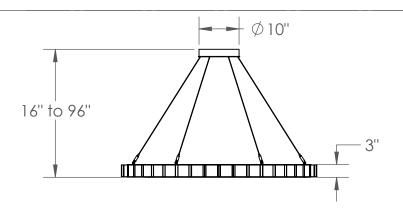

# CUBIC CHA2193-14

Mounting Note: Fixtures weighing over 50 LBS. Must mount to building structure

Electrical: Integrated LED

Electrical Type: LED

Wattage: 48 Voltage: 120

Source Lumens: 5438

Down Light: N/A Dimming: ELV/TRIAC

CCT: 3000K CRI: 90

Mounting: Building Structure

Weight: 160 lbs. Suspension: Cable UL Location: Dry

Slope: Flat Mount Only