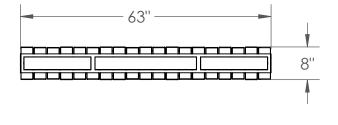

All dimentions are shown in inches unless otherwise stated Mounting Note: Fixtures weighing over 50 LBS. Must mount to building structure