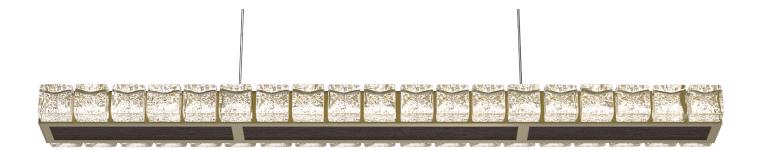

# CUBIC PLA2193-05

Electrical: Integrated LED Electrical Type: LED Wattage: 46 Voltage: 120 Source Lumens: 5187 Down Light: N/A Dimming: TRIAC CCT: 3000K CRI: 90 Mounting: Building Structure Weight: 185 Ibs. Suspension: Cable UL Location: Dry Slope: Flat Mount Only

All dimentions are shown in inches unless otherwise stated Mounting Note: Fixtures weighing over 50 LBS. Must mount to building structure