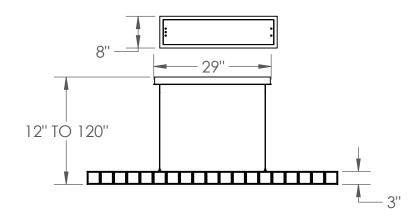

All dimentions are shown in inches unless otherwise stated Mounting Note: Fixtures weighing over 50 LBS. Must mount to building structure